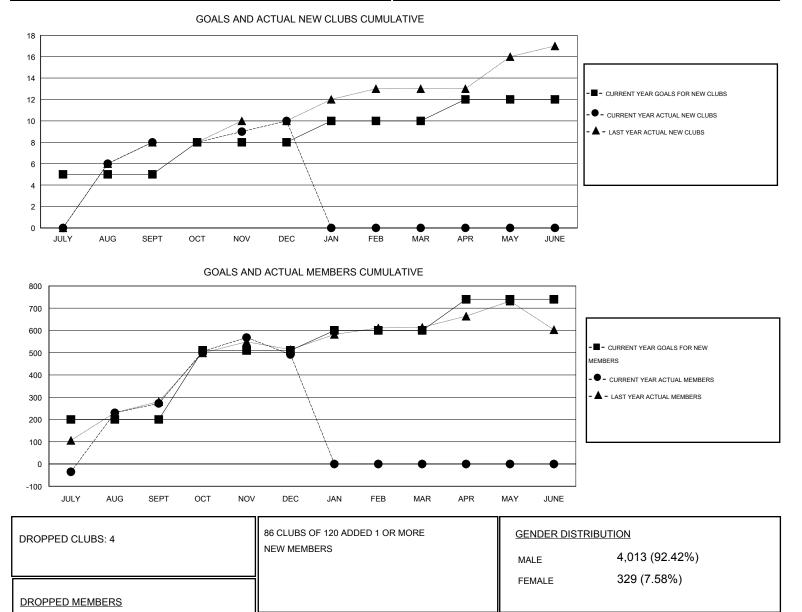

## District 324A4

Results as of: 12/31/2015

GMT CA 6

## GMT: ER GURUNATHAN

| LOCATION INDIA |
|----------------|
|----------------|

| Clubs                 |                  |           |                  |                  | Members               |                    |                                     |                    |                  |
|-----------------------|------------------|-----------|------------------|------------------|-----------------------|--------------------|-------------------------------------|--------------------|------------------|
| RESULTS FOR 2015-2016 |                  |           |                  |                  | RESULTS FOR 2015-2016 |                    |                                     |                    |                  |
| QUARTER               | NEW CLUB<br>GOAL | NEW CLUBS | DROPPED<br>CLUBS | NET<br>GAIN/LOSS | QUARTER               | NEW MEMBER<br>GOAL | CHARTER AND<br>NEW MEMBERS<br>ADDED | DROPPED<br>MEMBERS | NET<br>GAIN/LOSS |
| JULY/AUG/SEPT         | 5                | 8         | 1                | 7                | JULY/AUG/SEPT         | 200                | 483                                 | 211                | 272              |
| OCT/NOV/DEC           | 3                | 2         | 3                | -1               | OCT/NOV/DEC           | 310                | 368                                 | 148                | 220              |
| JAN/FEB/MAR           | 2                | 0         | 0                | 0                | JAN/FEB/MAR           | 90                 | 0                                   | 0                  | 0                |
| APR/MAY/JUNE          | 2                | 0         | 0                | 0                | APR/MAY/JUNE          | 140                | 0                                   | 0                  | 0                |